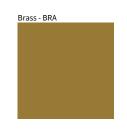

## SIRIO SUSPENSION COLOR FINISH CHART

PROJECT TYPE NOTES QUANTITY DATE

Digital: Not all screens are calibrated the same, and therefore, colors will appear differently between screens. Physical: When texture is involved, there will be variations in color, character and tone within a product series and between product families.

Brass, nickel and copper are natural minerals and can potentially change color and show marks over time. We cannot guarantee the color appearance as the material transforms.

Availble for International specifications by adding 'INT' at the end of the existing Model #. For assistance on 'custom' specifications, contact zteam@zaneen.com.