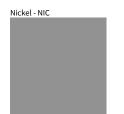

## SIRIO SUSPENSION COLOR FINISH CHART

PROJECT TYPE NOTES QUANTITY DATE

Digital: Not all screens are calibrated the same, and therefore, colors will appear differently between screens. Physical: When texture is involved, there will be variations in color, character and tone within a product series and between product families.

Brass, nickel and copper are natural minerals and can potentially change color and show marks over time. We cannot guarantee the color appearance as the material transforms.

Availble for International specifications by adding 'INT' at the end of the existing Model #. For assistance on 'custom' specifications, contact zteam@zaneen.com.