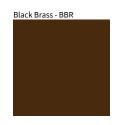

## SIRIO SUSPENSION COLOR FINISH CHART

PROJECT TYPE NOTES QUANTITY DATE

Digital: Not all screens are calibrated the same, and therefore, colors will appear differently between screens. Physical: When texture is involved, there will be variations in color, character and tone within a product series and between product families.

Brass, nickel and copper are natural minerals and can potentially change color and show marks over time. We cannot guarantee the color appearance as the material transforms.

Availble for International specifications by adding 'INT' at the end of the existing Model #. For assistance on 'custom' specifications, contact zteam@zaneen.com.